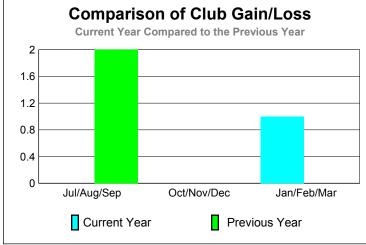

CLUBS MEMBERSHIP

|             |                            | <u>Club</u><br><b>200</b>     |                                   | <u>Clubs</u><br>2008-2009        |                                  |
|-------------|----------------------------|-------------------------------|-----------------------------------|----------------------------------|----------------------------------|
| Month       | New<br>Club<br><u>Goal</u> | Actual<br>New<br><u>Clubs</u> | Actual<br>Dropped<br><u>Clubs</u> | Gain/<br>Loss of<br><u>Clubs</u> | Gain/<br>Loss of<br><u>Clubs</u> |
| Jul/Aug/Sep | 0                          | 0                             | 0                                 | 0                                | 2                                |
| Oct/Nov/Dec | 0                          | 0                             | 0                                 | 0                                | 0                                |
| Jan/Feb/Mar | 0                          | 1                             | 0                                 | 1                                | 0                                |
| Totals      | 0                          | 1                             | 0                                 | 1                                | 2                                |