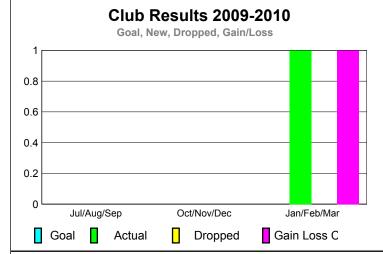

CLUBS MEMBERSHIP

|             |                            | <u>Club</u><br><b>200</b>     |                                   | <u>Clubs</u><br>2008-2009        |                                  |
|-------------|----------------------------|-------------------------------|-----------------------------------|----------------------------------|----------------------------------|
| Month       | New<br>Club<br><u>Goal</u> | Actual<br>New<br><u>Clubs</u> | Actual<br>Dropped<br><u>Clubs</u> | Gain/<br>Loss of<br><u>Clubs</u> | Gain/<br>Loss of<br><u>Clubs</u> |
| Jul/Aug/Sep | 0                          | 0                             | 0                                 | 0                                | 2                                |
| Oct/Nov/Dec | 0                          | 0                             | 0                                 | 0                                | 0                                |
| Jan/Feb/Mar | 0                          | 1                             | 0                                 | 1                                | 0                                |
| Totals      | 0                          | 1                             | 0                                 | 1                                | 2                                |