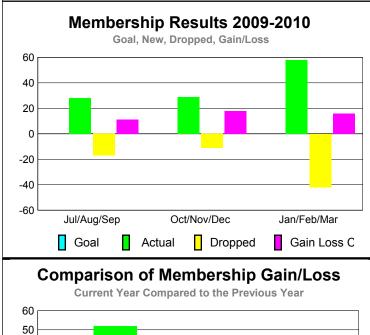

## YTD Status Quo Clubs 2009-2010

|             |                            | Member                       | <u>Membership</u>                |                                 |                                 |  |  |  |
|-------------|----------------------------|------------------------------|----------------------------------|---------------------------------|---------------------------------|--|--|--|
|             |                            | 200                          | 2008-2009                        |                                 |                                 |  |  |  |
| Month       | Net<br>Memb<br><u>Goal</u> | Actual<br>New<br><u>Memb</u> | Actual<br>Dropped<br><u>Memb</u> | Gain/<br>Loss of<br><u>Memb</u> | Gain/<br>Loss of<br><u>Memb</u> |  |  |  |
| Jul/Aug/Sep | 0                          | 28                           | -17                              | 11                              | 52                              |  |  |  |
| Oct/Nov/Dec | 0                          | 29                           | -11                              | 18                              | 6                               |  |  |  |
| Jan/Feb/Mar | 0                          | 58                           | -42                              | 16                              | -2                              |  |  |  |
| Totals      | 0                          | 115                          | -70                              | 45                              | 56                              |  |  |  |
| 1           |                            |                              |                                  |                                 |                                 |  |  |  |